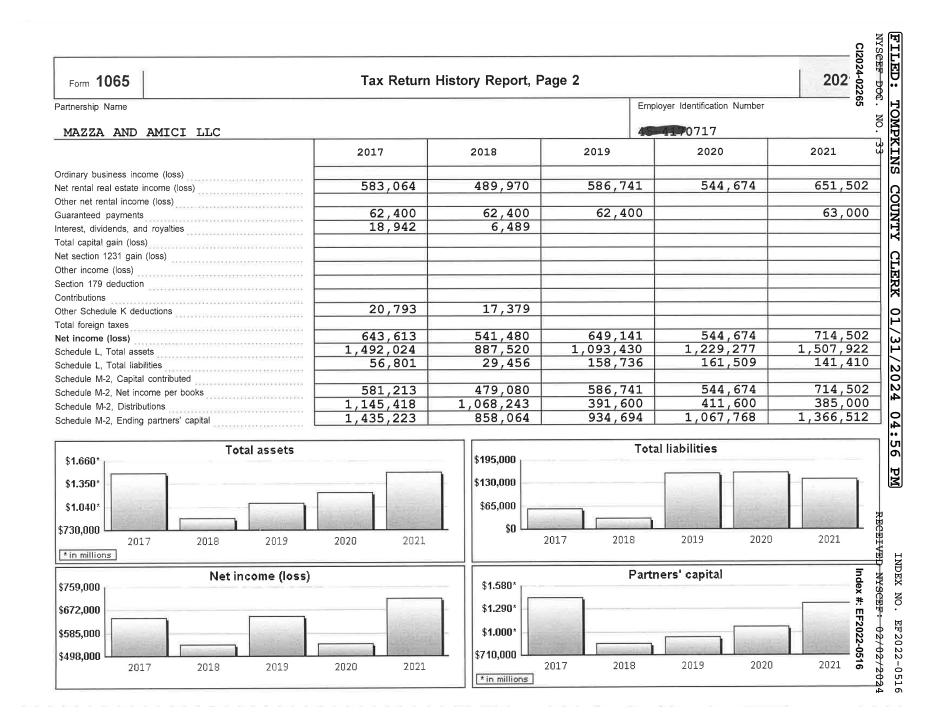

Nonetheless, the LLC has remained a lucrative enterprise, generating net rental income of approximately \$544,000 in 2020, \$651,000 in 2021, and \$655,000 in 2022. According to Mazza, those figures were closer to \$587,000 in 2020, \$690,000 in 2021, and \$736,000 in 2022.