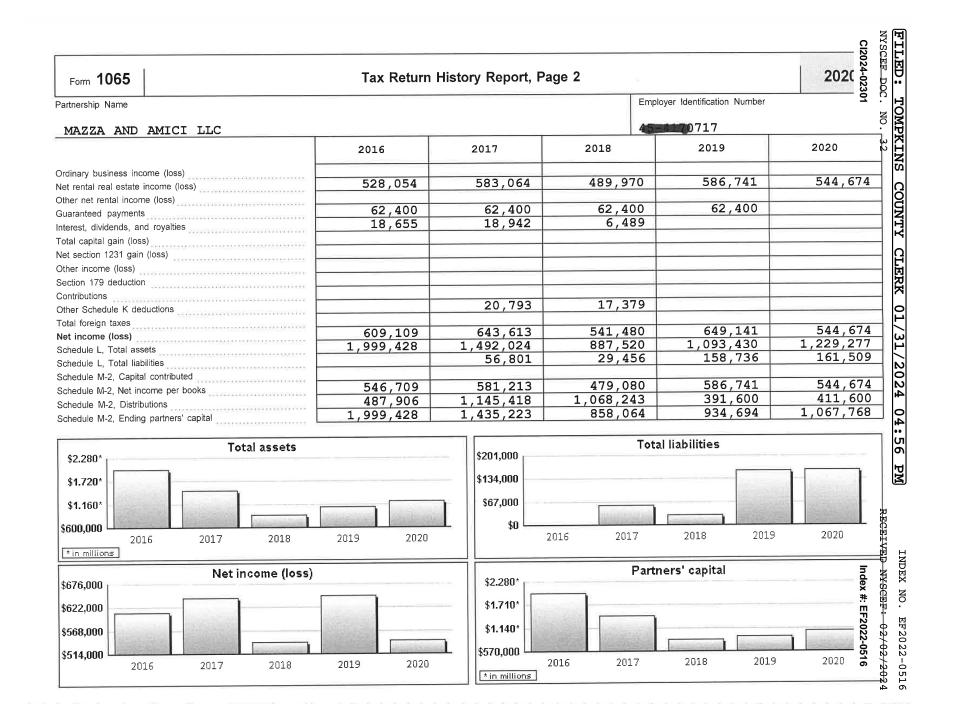

Nonetheless, the LLC has remained a lucrative enterprise, generating net rental income of approximately \$544,000 in 2020, \$651,000 in 2021, and \$655,000 in 2022. According to Mazza, those figures were closer to \$587,000 in 2020, \$690,000 in 2021, and \$736,000 in 2022.