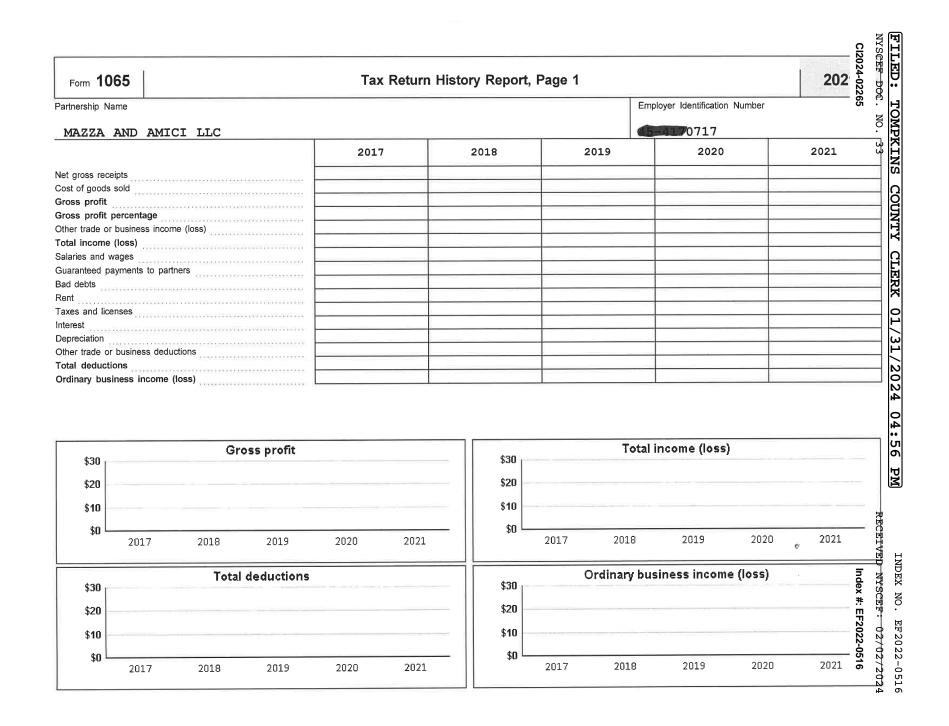

Nonetheless, the LLC has remained a lucrative enterprise, generating net rental income of approximately \$544,000 in 2020, \$651,000 in 2021, and \$655,000 in 2022. According to Mazza, those figures were closer to \$587,000 in 2020, \$690,000 in 2021, and \$736,000 in 2022.