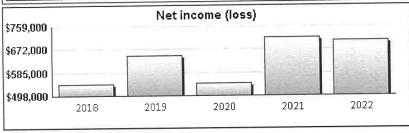

Nonetheless, the LLC has remained a lucrative enterprise, generating net rental income of approximately \$544,000 in 2020, \$651,000 in 2021, and \$655,000 in 2022. According to Mazza, those figures were closer to \$587,000 in 2020, \$690,000 in 2021, and \$736,000 in 2022.