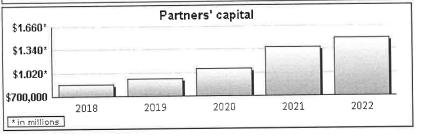

| 225,581   |
| Schedule M-2, Capital contributed                                  | LOCAL AND AND AND AND AND AND AND AND AND AND | 506 741              | 544,674   | 714,502                  | 703,989   |
| Schedule M-2, Net income per books                                 | 479,080                                       | 586,741              | 411,600   | 385,000                  | 518,880   |
| Schedule M-2, Distributions Schedule M-2, Ending partners' capital | 1,068,243<br>858,064                          | 391,600<br>934,694   | 1,067,768 | 1,366,512                | 1,488,621 |
| Total asse                                                         |                                               |                      | Total     | liabilities              |           |









## EXHIBIT I - SCHEDULE K-1 OF THOMAS AMICI TO THE 2018 FEDERAL INCOME TAX RETURN OF MAZZA & AMICI, LLC

FILED: TOMPKINS COUNTY CLERK 01/31/2024 04:56 PM

INDEX NO. EF2022-0516

NYSCEF DOC. NO. 35

CI2024-02266

RECEIVED NYSCEF: 02/01/2024

Index # : EF2022-0516

**EXHIBIT "I"** 

## EXHIBIT I - SCHEDULE K-1 OF THOMAS AMICI TO THE 2018 FEDERAL INCOME TAX RETURN OF MAZZA & AMICI, LLC

| FILED: TOMPKINS COUNTY CLERK 01/31