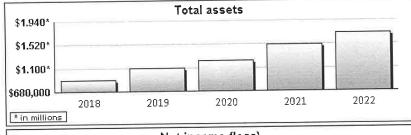

| 225,581   |
| Schedule M-2, Capital contributed                                  | LOCAL AND AND AND AND AND AND AND AND AND AND | 506 741              | 544,674   | 714,502                  | 703,989   |
| Schedule M-2, Net income per books                                 | 479,080                                       | 586,741              | 411,600   | 385,000                  | 518,880   |
| Schedule M-2, Distributions Schedule M-2, Ending partners' capital | 1,068,243<br>858,064                          | 391,600<br>934,694   | 1,067,768 | 1,366,512                | 1,488,621 |
| Total asse                                                         |                                               |                      | Total     | liabilities              |           |









## EXHIBIT I - SCHEDULE K-1 OF THOMAS AMICI TO THE 2018 FEDERAL INCOME TAX RETURN OF MAZZA & AMICI, LLC

FILED: TOMPKINS COUNTY CLERK 01/31/2024 04:56 PM

INDEX NO. EF2022-0516

NYSCEF DOC. NO. 35

CI2024-02266

RECEIVED NYSCEF: 02/01/2024

Index # : EF2022-0516

**EXHIBIT "I"** 

## EXHIBIT I - SCHEDULE K-1 OF THOMAS AMICI TO THE 2018 FEDERAL INCOME TAX RETURN OF MAZZA & AMICI, LLC

| FILED: TOMPKINS COUNTY CLERK 01/31