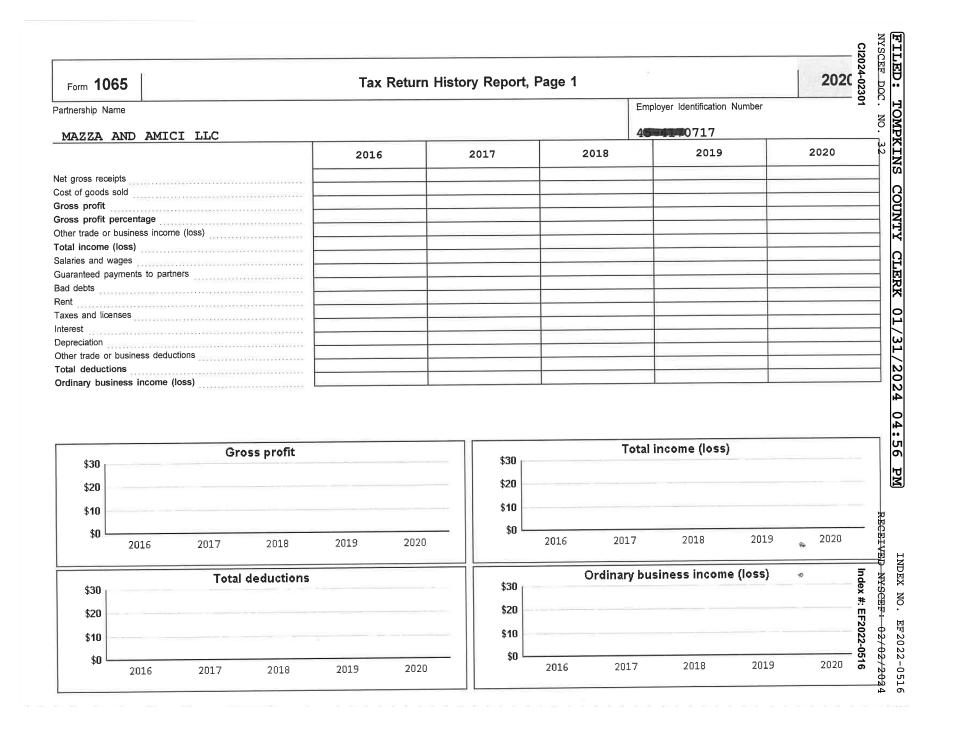

Nonetheless, the LLC has remained a lucrative enterprise, generating net rental income of approximately \$544,000 in 2020, \$651,000 in 2021, and \$655,000 in 2022. According to Mazza, those figures were closer to \$587,000 in 2020, \$690,000 in 2021, and \$736,000 in 2022.