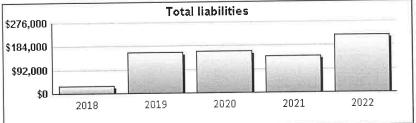

| 225,581   |
| Schedule M-2, Capital contributed                                  | LOCAL AND AND AND AND AND AND AND AND AND AND | 506 741              | 544,674   | 714,502                  | 703,989   |
| Schedule M-2, Net income per books                                 | 479,080                                       | 586,741              | 411,600   | 385,000                  | 518,880   |
| Schedule M-2, Distributions Schedule M-2, Ending partners' capital | 1,068,243<br>858,064                          | 391,600<br>934,694   | 1,067,768 | 1,366,512                | 1,488,621 |
| Total asse                                                         |                                               |                      | Total     | liabilities              |           |









## EXHIBIT I - SCHEDULE K-1 OF THOMAS AMICI TO THE 2018 FEDERAL INCOME TAX RETURN OF MAZZA & AMICI, LLC

FILED: TOMPKINS COUNTY CLERK 01/31/2024 04:56 PM

INDEX NO. EF2022-0516

NYSCEF DOC. NO. 35

CI2024-02266

RECEIVED NYSCEF: 02/01/2024

Index # : EF2022-0516

**EXHIBIT "I"** 

## EXHIBIT I - SCHEDULE K-1 OF THOMAS AMICI TO THE 2018 FEDERAL INCOME TAX RETURN OF MAZZA & AMICI, LLC

| FILED: TOMPKINS COUNTY CLERK 01/31